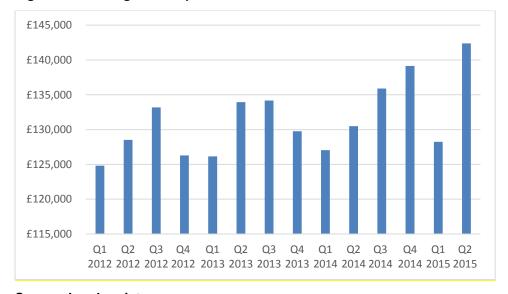

#### New build revenues

Market conditions have been improving in the residential sector across Bradford District over the last 24 months. Evidence of average house prices from the Land Registry shows a trend of growth in values:

Figure 2.1: Average house prices for Bradford District

Source: Land registry

In respect of new build sales evidence, primary research has been carried out by Cushman and Wakefield to identify the sales levels being achieved on new build schemes across the District. Consultation with developers and their sales agents has been undertaken to identify transactional evidence and whilst in some cases getting the actual sold prices has proven difficult, judgements have been made to allow for discounts for incentives and figures being agreed below asking prices.