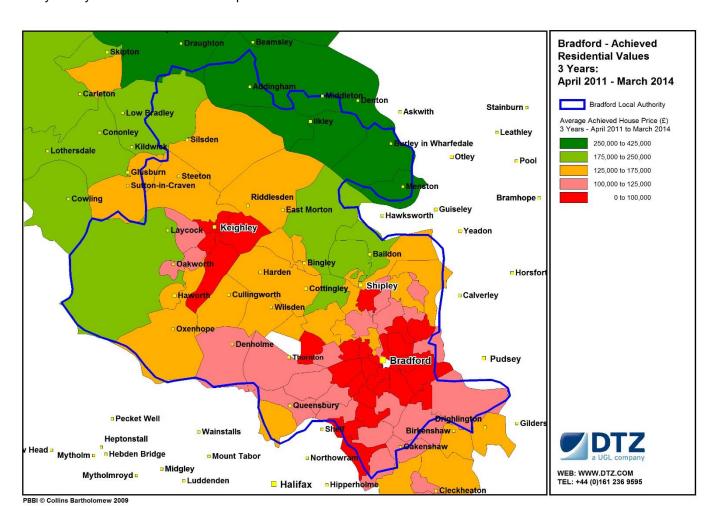

#### **Summary of Changes**

This report has been amended in response to a request made by the Planning Inspector to ensure that all market viability evidence be presented in metric measurement. An additional appendix has also been added to provide further background information not presented in the earlier report on the average house price data informing the value area map.

The changes in this report from the original Viability Addendum dated December 2015 are as follows:

- Table 2.1 Metric conversion
- Table 2.8 Crack Lane appraisal results table net land area converted to metric measurement
- Appendix 1 New build evidence converted to metric
- Appendix 2 Appraisal summary converted to metric
- Appendix 3 Land value benchmark table converted to metric and updated to source location where information available
- Appendix 4 Retail rental evidence converted to metric
- Appendix 5 Additional appendix inserted on average house data underpinning value areas